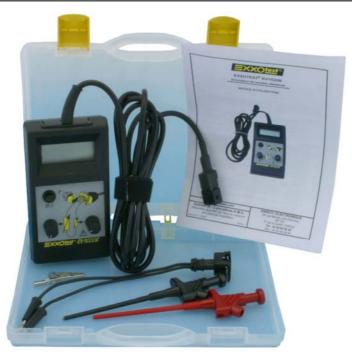

## **OPERATING INSTRUCTIONS:**

The user must connect the EXXOTEST RV 1020B probe on the vehicle wiring harness in place of the tested probe, and then displays the wanted value using potentiometers (rough & fine adjustment)

### **CHARACTERISTICS:**

WARRANTY: 2 years Parts and Labour

| RV1020B      | <ul> <li>Display: 5 digits LCD screen</li> <li>Setting the value: using two potentiometers (rough &amp; fine adjustment)</li> <li>Protection: cut-out with automatic reset</li> <li>Max. current.: 200mA</li> </ul> |
|--------------|---------------------------------------------------------------------------------------------------------------------------------------------------------------------------------------------------------------------|
| Power supply | 9V 6 F 22 battery type (supplied) Low battery indicator                                                                                                                                                             |
| Value scale  | 50 to 18000 $\Omega$ , resolution : 10 $\Omega$ , precision : +/-5% of value.                                                                                                                                       |
| Presentation | Plastic casing: 150x80x40 mm - Supplied in plastic case 230x210x75 mm Net weight: 800g                                                                                                                              |