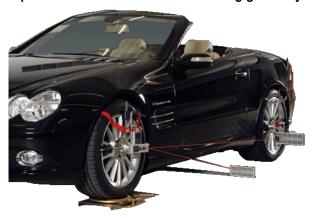

## **DESIGN**

It is a complete suit with:

- 2 supports for the wheels with laser visor,
- 1 electronic inclinometer,
- 2 supports for the wheels with graduated scale and level Indicator,
- 1 ajustable graduated scale,
- 2 pivoting plates,
- 1 steering Wheel,
- 1 DVD with video user manual and 1 CD with document for measure results writing.

## **ACCESSORIES**

With this teaching geometry control system it is possible to make control of:

- Front wheel alignment;
- Rear wheel alignment;
- Thrust angle;

- Front and rear camber;
- Steering radius, castor angle;
- Angle of pivot.