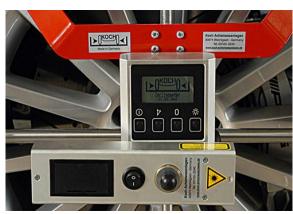

## **DESIGN**

It is a complete suit with:

- 2 supports for the wheels with laser visor,
- 1 electronic inclinometer,
- 2 supports for the wheels with graduated scale and level Indicator,
- 1 ajustable graduated scale,
- 2 pivoting plates,
- 1 steering Wheel,
- 1 DVD with video user manual and 1 CD with document for measure results writing.