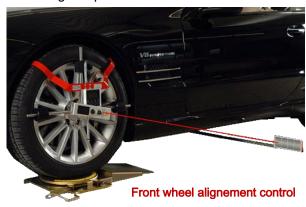

## **OBJECTIVES**

- Visualize, learn and understand how works wheel alignment
- Measure of different angles in geometry control system
- Modification / adjustment all angles possible

## **DESIGN**

It is a complete suit with:

- 2 supports for the wheels with laser visor,
- 1 electronic inclinometer,
- 2 supports for the wheels with graduated scale and level Indicator,
- 1 ajustable graduated scale,
- 2 pivoting plates,
- 1 steering Wheel,
- 1 DVD with video user manual and 1 CD with document for measure results writing.

## **ACCESSORIES**

With this teaching geometry control system it is possible to make control of:

- Front wheel alignment;
- Rear wheel alignment;
- Thrust angle;

- Front and rear camber;
- Steering radius, castor angle;
- Angle of pivot.