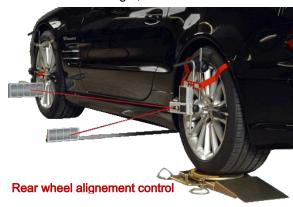

## **ACCESSORIES**

With this teaching geometry control system it is possible to make control of:

- Front wheel alignment;
- Rear wheel alignment;
- Thrust angle;

- Front and rear camber;
- Steering radius, castor angle;
- Angle of pivot.