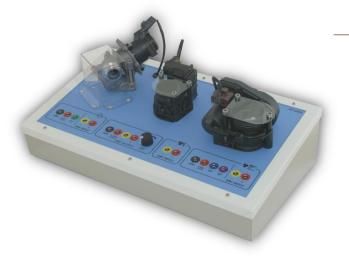

# **DESIGN**

This module is equipped with an aluminium box that is covered by the instrument desk with real automotive components and measuring inputs terminals. It includes: motorized throttle valve, air dispenser and EGR valve.

EGR valve allows controlling the quantity of recycled exhaust gas. Then the control motor is alimented by the injector calculator, the EGR valve opens system of exhaust gas recirculating. This opening is progressive and defined by control motor on base of EGR. EGR valve includes a Hall sensor for the valve servo.

The motorized throttle controls the amount of air flowing into the engine, in response to driver accelerator pedal input. Driven by PWM calculator it allows to define dosage more precise found on various phases of functioning.

Air dispenser EGR is a supplement of EGR valve that allows amelioration of exhaust gas recirculating by closing air admission. It takes the high impedance measures directly from actors and sensors