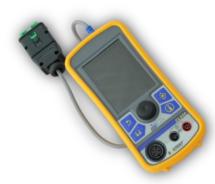

# **OUTFITS:**

As an option you can use with this teaching model our EOBD Scan tool for reading parameters. **EXXITEST**® CL550 - multi-functions tester bringing together the functions of Oscilloscope, Multimeter and OBD II scan tool.

The CL550 is powered by the car battery that allows using it easily. The software supplied with the CL550 allows archiving, printing or video projection of the measuring screens on the PC. Same time, the CL550 is 100% scalable (USB connection allows free updates by internet).