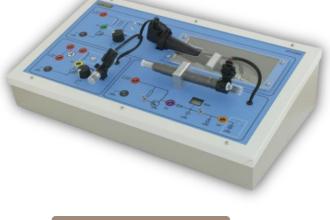

Automotive Technology Teaching & Training

Ref. : DT-C002

The DT-C002 model is a teaching support that allows observation and evaluation of injectors and ignition technologies.

#### DESIGN

This module is equipped with an aluminium box that is covered by an instrument desk with real automotive components, measuring inputs terminals and cables' sockets.

It includes also: classical petrol injector, a diesel common rail piezoelectric injector, a pencil coil plug.