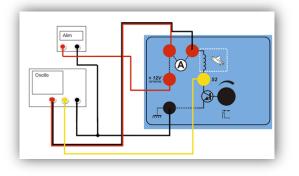

Injector assemblage schema allows to execute functionality of the injector and to boost voltage S2 as well as power at the injector coils. It gives the possibility to manipulate the speed and to understand the functioning of the injector.