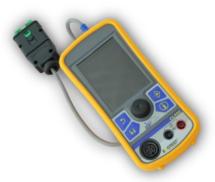

# OUTFITS:

As an option you can use with this teaching model our EOBD Scan tool for reading parameters. **EXXIITEST**® **CL550** - multi-functions tester bringing together the functions of Oscilloscope, Multimeter and OBD II scan tool.

The **CL550** is powered by the car battery that allows using it easily. The software supplied with the **CL550** allows archiving, printing or video projection of the measuring screens on the PC. Same time, the **CL550** is 100% scalable (USB connection allows free updates by internet).