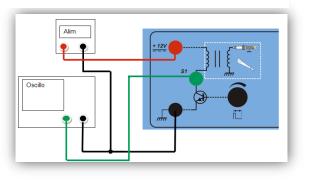

Ignition assemblage schema allows to execute functionality of the spark plug and to boost voltage S1. It gives the possibility to manipulate the speed and to understand the functioning of the ignition.