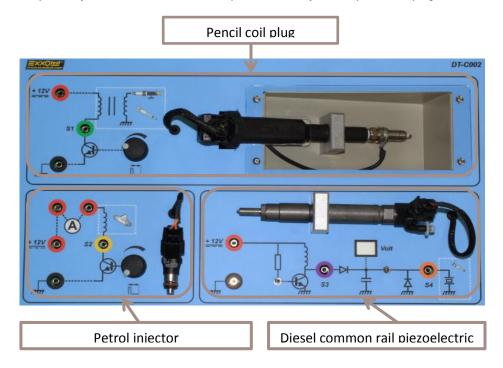

#### DESIGN

This module is equipped with an aluminium box that is covered by an instrument desk with real automotive components, measuring inputs terminals and cables' sockets.

It includes also: classical petrol injector, a diesel common rail piezoelectric injector, a pencil coil plug.

#### SPECIFICATIONS

The DT-C002 accommodates a better comprehension of injectors and ignition functionality by manipulation with a classical petrol injector, a diesel common rail piezoelectric injector, a pencil coil plug and also by realisation the assemblages of various elements