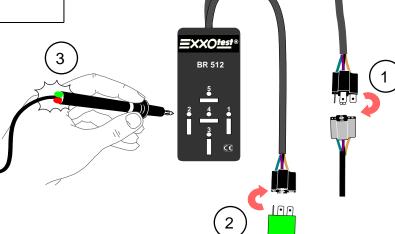

## **OPERATING INSTRUCTIONS:**

1. Disconnect the relay to be tested.

2. Fit the BR512 interface between the vehicle part (1) and the relay (2).

3. Take the measurements (3) in the sockets.