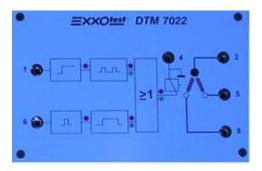

#### DESIGN

The DTM7020 set consists of 5 separated units to be wired together to obtain a full operational system. The modules possess the measuring outputs for the multimeters, oscilloscopes and PC data logger systems. The module DTM 7022 includes a real automotive component as wiper motor that allows learning its logic.

#### Modules:

DTM7025 :Contact key switch.DTM7022 :Wiper timer.DTM7021 :6 position selector switch.DTM7003 :7 fuses panel.DTM7023 :Wiper Motor.

Window on the motor reduction gear unit shows the arm automatic return position system and the park system.