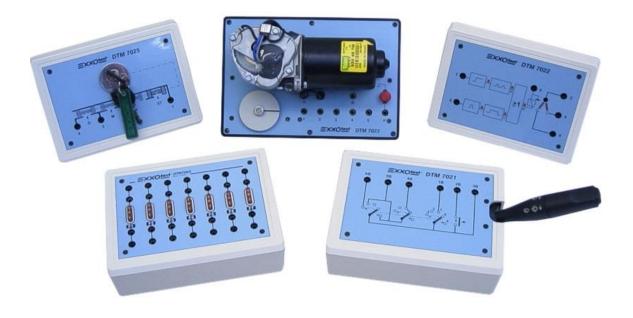

Automotive Technology Teaching & Training

Ref.: DTM7020

The DTM7020 model from EXXOTEST® is a teaching support intended for studying the wiper motors operation and control circuit. Set of 5 windscreen wiper modules integrating: Stalks, Actuators, Timer, Motor, etc.

#### DESIGN

The DTM7020 set consists of 5 separated units to be wired together to obtain a full operational system. The modules possess the measuring outputs for the multimeters, oscilloscopes and PC data logger systems. The module DTM 7022 includes a real automotive component as wiper motor that allows learning its logic.

#### Modules:

DTM7025 :Contact key switch.DTM7022 :Wiper timer.DTM7021 :6 position selector switch.DTM7003 :7 fuses panel.DTM7023 :Wiper Motor.

Window on the motor reduction gear unit shows the arm automatic return position system and the park system.