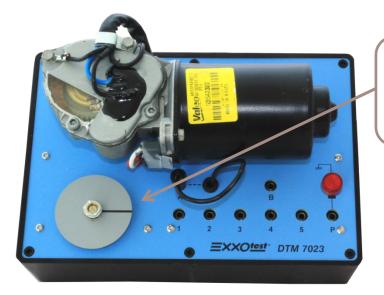

#### Modules:

DTM7025 :Contact key switch.DTM7022 :Wiper timer.DTM7021 :6 position selector switch.DTM7003 :7 fuses panel.DTM7023 :Wiper Motor.

Window on the motor reduction gear unit shows the arm automatic return position system and the park system.